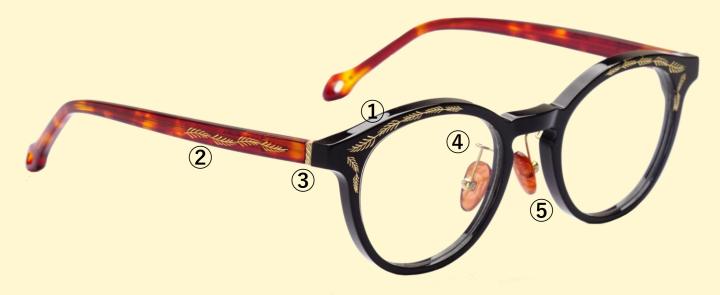

- ① LW-002F acetate front with UP sticker patterns
- 2 LW-002M acetate temple with UP sticker patterns
- ③ LW-002BC decoration hinges
- ④ TPA-09S beta titanium pad arms
- (5) Acetate nose pads

All acetate colors from our partner manufacturers are available. We will arrange the acetate orders directly.