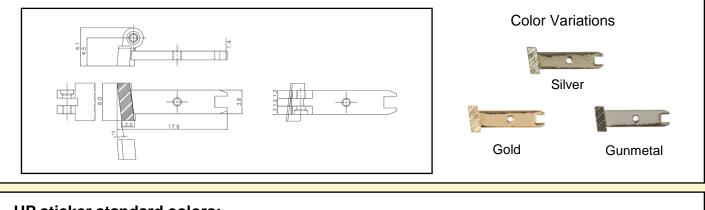

## 3. LW-002BC decoration hinges

Our decoration hinges show a very detailed pattern.

Material: Beryllium copper

## UP sticker standard colors:

| Silver   | Gold       | CV EURO VISION |
|----------|------------|----------------|
| Gunmetal | Light gold | CV EURO VISION |
| Black    | Pink gold  |                |