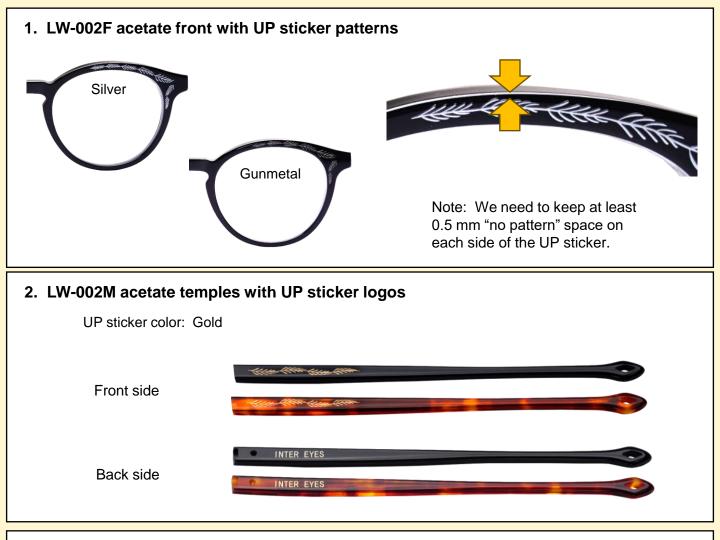

- ① LW-002F acetate front with UP sticker patterns
- 2 LW-002M acetate temple with UP sticker patterns
- ③ LW-002BC decoration hinges
- ④ TPA-09S beta titanium pad arms
- (5) Acetate nose pads

All acetate colors from our partner manufacturers are available. We will arrange the acetate orders directly.